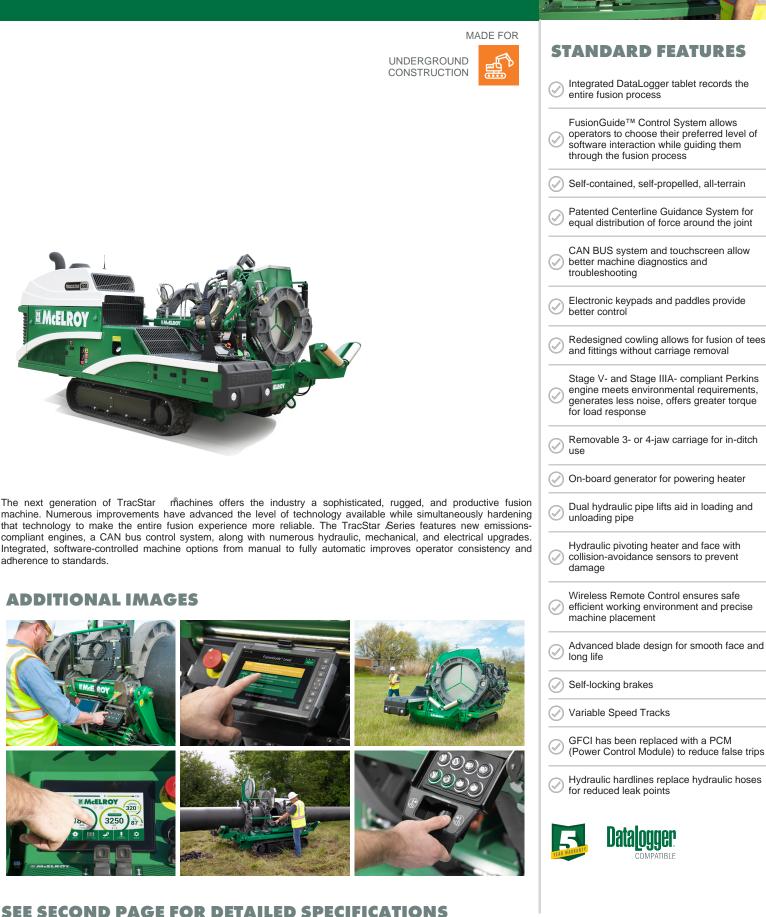

## TRACSTAR° 630*i*

8" IPS - 24" OD (225MM - 630MM)





Copyright © 2025 McElroy Manufacturing, Inc. The contents of this specification page are for informational use only and subject to change without notice. All trademarks are property of McElroy Manufacturing, Inc. unless otherwise noted. All Rights Reserved. 04/07/2025

## TRACSTAR° 630*i*

8" IPS - 24" OD (225MM - 630MM)

## **SPECIFICATIONS**

| MODELS                |                                                                                 | ENGINE                                                  |                                  | MACHINE DIMENSIONS                                                                                                       |                                                                  |
|-----------------------|-----------------------------------