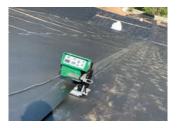

## Strong, fast, innovative

- high welding capacity, speed and quality
- digital read out of temperature, speed and pressure
- changing of wedge made easy because pluggable
- material welding range: PE-LD, PE-HD, PE-C, PVC-P, PP, ECB, EVA, TPO
- welding range HD-PE: 1.0-3.0mm
- integrated GPS tracker location of the machine is known at every moment
- optional available with kit to use Handtool for pre heat and drying

The strong and fast wedge welder with an unbeatable price/performance ratio. Because of the powerful and maintenance-free servo motor, the ComOn3 is fitting for the most demanding job sites.

| Technical data                              |       |                 |
|---------------------------------------------|-------|-----------------|
| Voltage                                     | V     | 230             |
| Frequency                                   | Hz    | 50/60           |
| Power consumption                           | W     | 2100/1700       |
| Temperature                                 | °C    | 20-460          |
| Speed (switchable)                          | m/min | 5/10            |
| Wedge length                                | mm    | 100/80          |
| Welding pressure                            | N     | 1500            |
| Size (lxwxh)                                | mm    | 450 x 280 x 350 |
| Seam dimensions<br>(other sizes on request) | mm    | 15-15-15        |
| Weight                                      | kg    | 18,5            |
| Markings                                    |       | CE              |