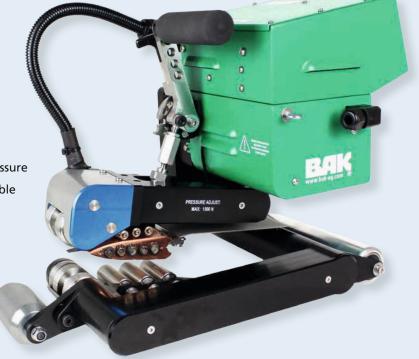

## Hot wedge welder

## **COMON3**

## Strong, fast, innovative

- high welding capacity, speed and quality
- digital read out of temperature, speed and pressure
- changing of wedge made easy because pluggable
- material welding range: PE-LD, PE-HD, PE-C, PVC-P, PP, ECB, EVA, TPO
- welding range HD-PE: 1.0-3.0mm
- integrated GPS tracker location of the machine is known at every moment
- optional available with kit to use Handtool for pre heat and drying

The strong and fast wedge welder with an unbeatable price/performance ratio. Because of the powerful and maintenance-free servo motor, the ComOn3 is fitting for the most demanding job sites.

| Technical data                              |       |                 |
|---------------------------------------------|-------|-----------------|
| Voltage                                     | V     | 230             |
| Frequency                                   | Hz    | 50/60           |
| Power consumption                           | W     | 2100/1700       |
| Temperature                                 | °C    | 20-460          |
| Speed (switchable)                          | m/min | 5/10            |
| Wedge length                                | mm    | 100/80          |
| Welding pressure                            | N     | 1500            |
| Size (lxwxh)                                | mm    | 450 x 280 x 350 |
| Seam dimensions<br>(other sizes on request) | mm    | 15-15-15        |
| Weight                                      | kg    | 18,5            |
| Markings                                    |       | CE              |