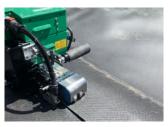

## Strong, fast, innovative

- high welding capacity, speed and quality
- digital read out of temperature, speed and pressure
- changing of wedge made easy because pluggable
- material welding range: PE-LD, PE-HD, PE-C, PVC-P, PP, ECB, EVA, TPO
- welding range HD-PE: 1.0-3.0mm
- integrated GPS tracker location of the machine is known at every moment
- optional available with kit to use Handtool for pre heat and drying

The strong and fast wedge welder with an unbeatable price/performance ratio. Because of the powerful and maintenance-free servo motor, the ComOn3 is fitting for the most demanding job sites.

| Technical data                              |       |                 |
|---------------------------------------------|-------|-----------------|
| Voltage                                     | V     | 230             |
| Frequency                                   | Hz    | 50/60           |
| Power consumption                           | W     | 2100/1700       |
| Temperature                                 | °C    | 20-460          |
| Speed (switchable)                          | m/min | 5/10            |
| Wedge length                                | mm    | 100/80          |
| Welding pressure                            | N     | 1500            |
| Size (lxwxh)                                | mm    | 450 x 280 x 350 |
| Seam dimensions<br>(other sizes on request) | mm    | 15-15-15        |
| Weight                                      | kg    | 18,5            |
| Markings                                    |       | CE              |