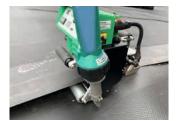

## Strong, fast, innovative

- high welding capacity, speed and quality
- digital read out of temperature, speed and pressure
- changing of wedge made easy because pluggable
- material welding range: PE-LD, PE-HD, PE-C, PVC-P, PP, ECB, EVA, TPO
- welding range HD-PE: 1.0-3.0mm
- integrated GPS tracker location of the machine is known at every moment
- optional available with kit to use Handtool for pre heat and drying

The strong and fast wedge welder with an unbeatable price/performance ratio. Because of the powerful and maintenance-free servo motor, the ComOn3 is fitting for the most demanding job sites.

| Technical data                              |       |                 |
|---------------------------------------------|-------|-----------------|
| Voltage                                     | V     | 230             |
| Frequency                                   | Hz    | 50/60           |
| Power consumption                           | W     | 2100/1700       |
| Temperature                                 | °C    | 20-460          |
| Speed (switchable)                          | m/min | 5/10            |
| Wedge length                                | mm    | 100/80          |
| Welding pressure                            | N     | 1500            |
| Size (lxwxh)                                | mm    | 450 x 280 x 350 |
| Seam dimensions<br>(other sizes on request) | mm    | 15-15-15        |
| Weight                                      | kg    | 18,5            |
| Markings                                    |       | CE              |