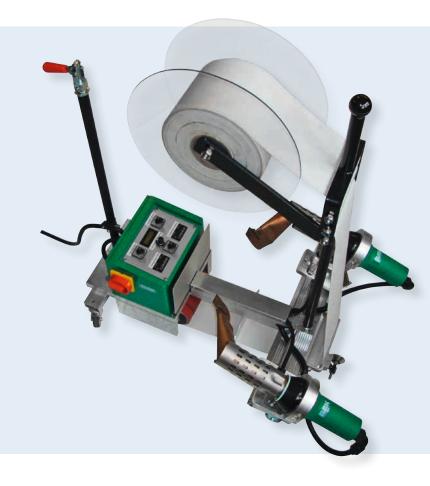

## **BELTON T/P**

## Universal, powerful, high speed

- two welding seams in one operation
- for welding of thermoplastic tapes and profiles
- high welding performance
- easy maintenance because of standard controllers
- digital display showing temperature and speed
- automatic drive start system
- easy to convert to different tape widths

For welding of tapes, curtain tapes and tarpaulin bows on truck covers.

Economic and user friendly thanks to the high welding speed and simple design.

| Technical data    |       |                 |
|-------------------|-------|-----------------|
| Voltage           | V     | 400             |
| Frequency         | Hz    | 50/60           |
| Power consumption | W     | 6400            |
| Temperature       | °C    | 20-620          |
| Speed             | m/min | max. 24         |
| Tape width        | mm    | 50-150          |
| Size (lxwxh)      | mm    | 900 x 530 x 340 |
| Weight            | kg    | 39              |
| Markings          |       | CE              |